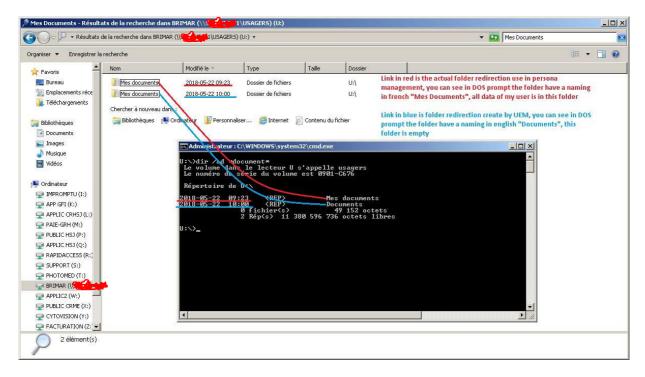

## **UEM Folder redirection**

The result is my user have a duplicated folder redirection