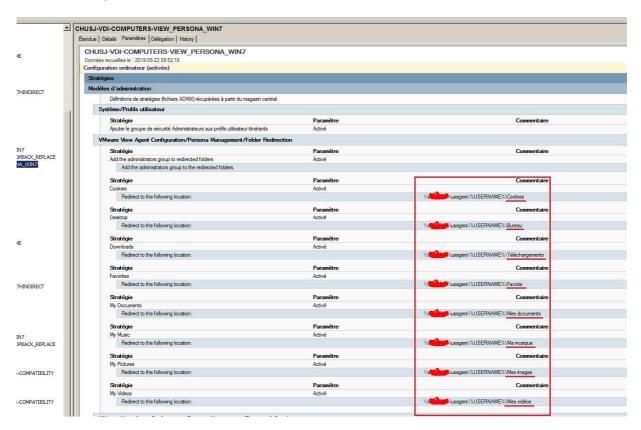

Hello,

All VDI pool is setup with Windows 7 French version with Native french ISO, no language pack. So, all folder redirection is in native french naming

| English Naming | French Naming   |
|----------------|-----------------|
| Documents      | Mes Documents   |
| Desktop        | Bureau          |
| Music          | Ma Musique      |
| Download       | Téléchargements |
| Ftc            |                 |

Actually I use Persona Management for folder redirection and with Persona Management I need to specify for each folder redirection a full path of the redirection, see printscreen below

## **Persona Management folder redirection**

I try to setup UEM to "reuse" previously redirected folders in french naming use in Persona Management, but I have a issues with UEM folder redirection. I can't specify a full path, UEM assumes everyone uses the English folder ???