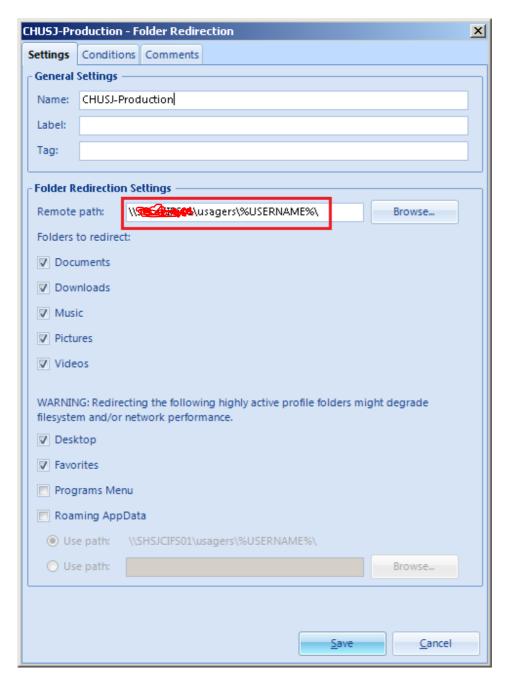

## **Persona Management folder redirection**

I try to setup UEM to "reuse" previously redirected folders in french naming use in Persona Management, but I have a issues with UEM folder redirection. I can't specify a full path, UEM assumes everyone uses the English folder ???

## **UEM Folder redirection**

The result is my user have a duplicated folder redirection