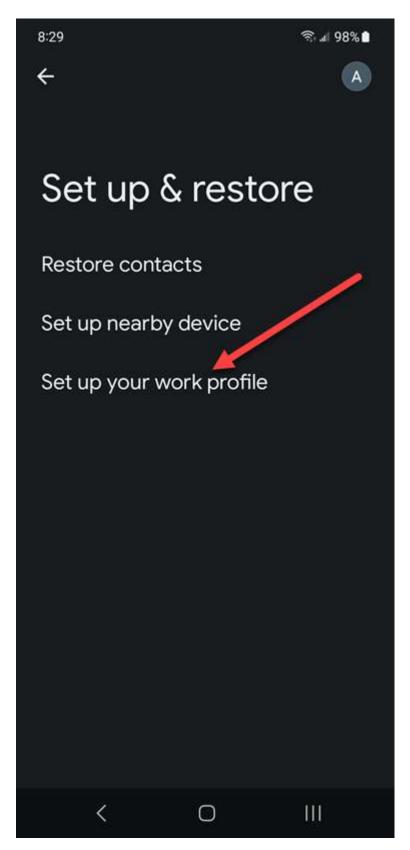

2. Now scroll down to the bottom and select Set up & restore

3. Select Set up your work profile