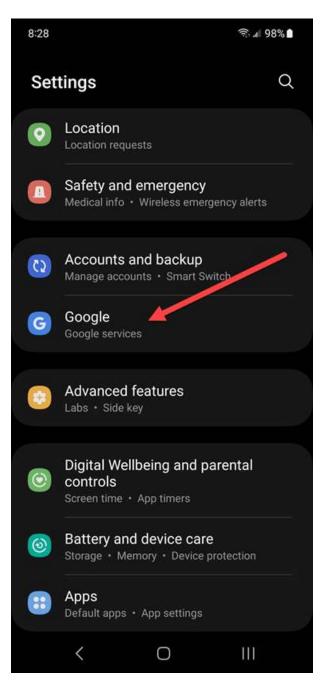

Before you begin first start off by having the user uninstall the Intelligent Hub from there phone then proceed with the steps listed below

1. First go to the device *Settings* and scroll down and select *Google* from the list