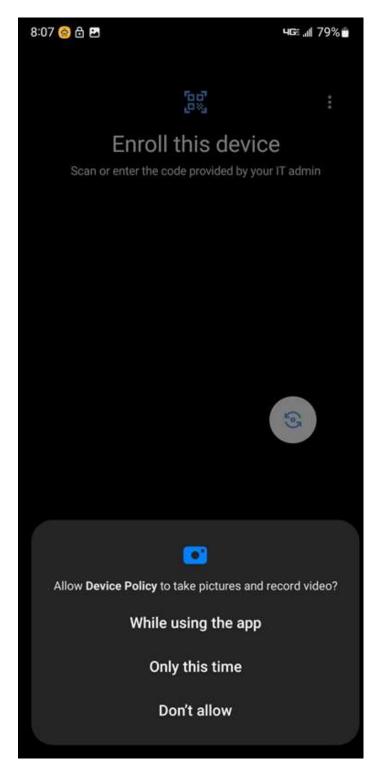

## 4. Click Next

5. You will then be prompted to download the work profile once that has completed you will see a screen asking you to *Enroll this device* once the user see's this screen have them exit out and reinstall the Intelligent Hub and begin the enrollment process like normal.