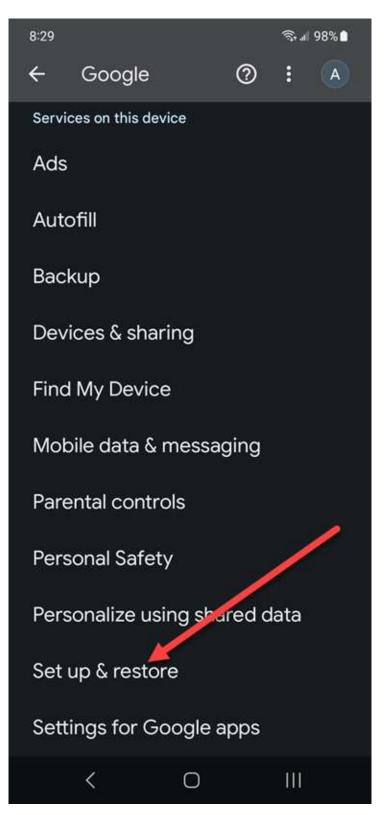

2. Now scroll down to the bottom and select Set up & restore

3. Select Set up your work profile