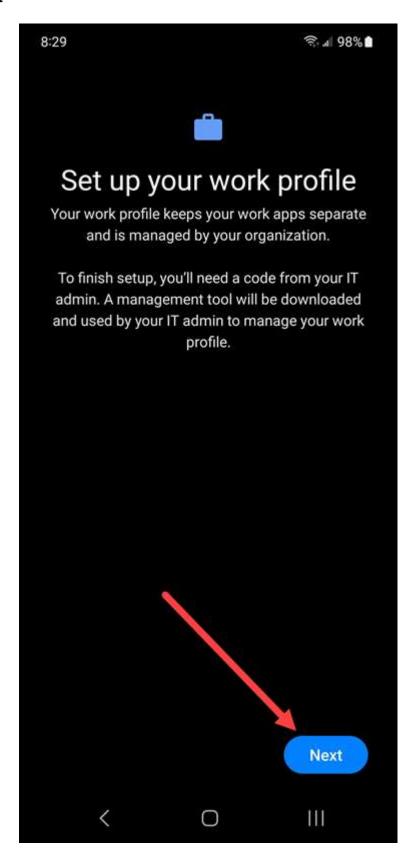

2. Now scroll down to the bottom and select Set up & restore

3. Select Set up your work profile

## 4. Click Next

5. You will then be prompted to download the work profile once that has completed you will see a screen asking you to *Enroll this device* once the user see's this screen have them exit out and reinstall the Intelligent Hub and begin the enrollment process like normal.