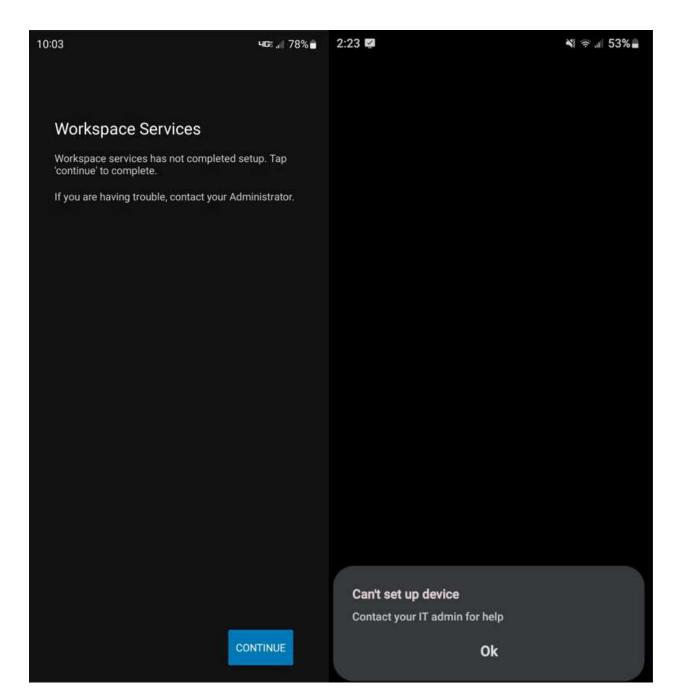

## Android 13 Work Profile Fix

It appears Samsung S22 (possibly others) devices running Android 13 are unable to enroll into Work Profile mode. The user will see an error during Work Profile creation and will not be able to complete enrollment.

Examples of the reported error messages:

The reason the issue is happening is because the required files to create the Work Profile on the device appear to not be downloaded on the device by default. This maybe fixed in a future system update to the phone but in the meantime, you can trigger the download of the required files by doing the following steps: